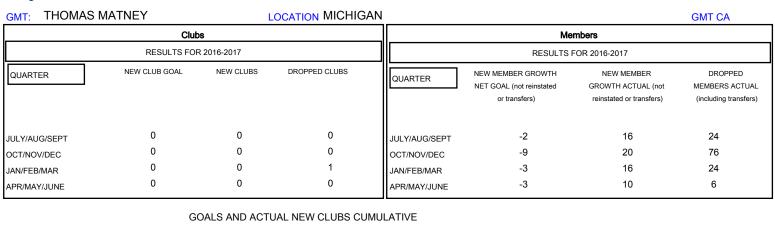

## MONTHLY MEMBERSHIP PROGRESS REPORT

District 11 D1

Results as of: 4/30/2017

| DROPPED CLUBS: 1  DROPPED MEMBERS |     | 26 CLUBS OF 39 ADDED 1 OR MORE NEW MEMBERS | GENDER DISTRI<br>MALE<br>FEMALE    | BUTION<br>868 (73.25%)<br>317 (26.75%) |     |
|-----------------------------------|-----|--------------------------------------------|------------------------------------|----------------------------------------|-----|
| DECEASED                          | 16  | CLICK HERE FOR CUMULATIVE  MEMBERSHIP DATA | TOTAL FAMILY UNIT MEMBERS          |                                        | 277 |
| CLUB CANCELLED                    | 0   |                                            | FAMILY MEMBERS PAYING HALF 14 DUES |                                        | 141 |
| OTHER                             | 114 |                                            |                                    |                                        | 141 |
| TOTAL                             | 130 |                                            |                                    |                                        |     |