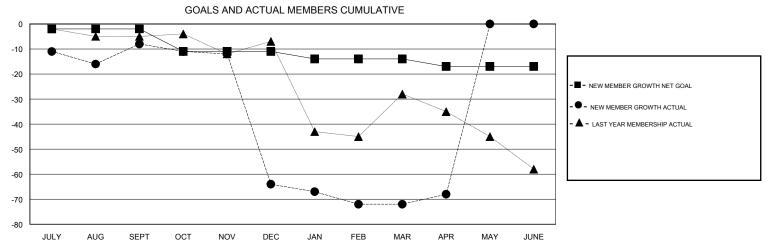

## MONTHLY MEMBERSHIP PROGRESS REPORT

District 11 D1

Results as of: 4/30/2017

| DROPPED CLUBS: 1  DROPPED MEMBERS |     | 26 CLUBS OF 39 ADDED 1 OR MORE NEW MEMBERS | GENDER DISTRI<br>MALE<br>FEMALE    | BUTION<br>868 (73.25%)<br>317 (26.75%) |     |
|-----------------------------------|-----|--------------------------------------------|------------------------------------|----------------------------------------|-----|
| DECEASED                          | 16  | CLICK HERE FOR CUMULATIVE  MEMBERSHIP DATA | TOTAL FAMILY UNIT MEMBERS          |                                        | 277 |
| CLUB CANCELLED                    | 0   |                                            | FAMILY MEMBERS PAYING HALF 14 DUES |                                        | 141 |
| OTHER                             | 114 |                                            |                                    |                                        | 141 |
| TOTAL                             | 130 |                                            |                                    |                                        |     |