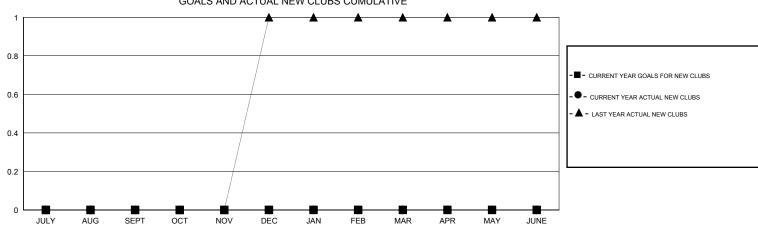

## MONTHLY MEMBERSHIP PROGRESS REPORT

District 11 D1

Results as of: 4/30/2017

| DROPPED CLUBS: 1  DROPPED MEMBERS |     | 26 CLUBS OF 39 ADDED 1 OR MORE NEW MEMBERS | GENDER DISTRI<br>MALE<br>FEMALE    | BUTION<br>868 (73.25%)<br>317 (26.75%) |     |
|-----------------------------------|-----|--------------------------------------------|------------------------------------|----------------------------------------|-----|
| DECEASED                          | 16  | CLICK HERE FOR CUMULATIVE  MEMBERSHIP DATA | TOTAL FAMILY UNIT MEMBERS          |                                        | 277 |
| CLUB CANCELLED                    | 0   |                                            | FAMILY MEMBERS PAYING HALF 14 DUES |                                        | 141 |
| OTHER                             | 114 |                                            |                                    |                                        | 141 |
| TOTAL                             | 130 |                                            |                                    |                                        |     |